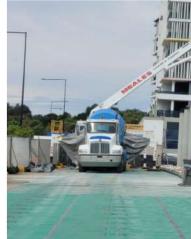

## **Main Applications:**

- Tile, stone, vinyl or timber floors
- Most indoor and outdoor surfaces
- Delicate surfaces like marble and lift interiors

| Code      | Dimensions                         | GSM     |
|-----------|------------------------------------|---------|
| PBX225-GN | 2.2m x 1.2m x 5mm<br>Sheet - Green | 1500gsm |

Temporary surface protection is designed to protect surfaces from superficial damage. Users should ensure that the substrate can take the weight of any equipment or materials being used regardless of protection being in place.