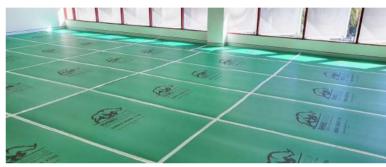

## Protecta Board XTRA 5mm

A high impact protection board that effectively safeguards most floors and delicate surfaces from heavy equipment, debris, and foot traffic

## **Main Applications:**

- Tile, stone, vinyl or timber floors
- Most indoor and outdoor surfaces
- Delicate surfaces like marble and lift interiors

| Code      | Dimensions                         | GSM     |
|-----------|------------------------------------|---------|
| PBX225-GN | 2.2m x 1.2m x 5mm<br>Sheet - Green | 1500gsm |