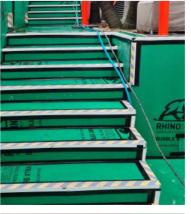

## Protecta Board XTRA 5mm

A high impact protection board that effectively safeguards most floors and delicate surfaces from heavy equipment, debris, and foot traffic

## **Key Benefits:**

- Anti-Slip (P4 rating) and Water Resistant
- Industry leading compressive strength (8.9t/100mm2) before compressing, and not being able to be re-used\*.
- Fire rated\*
- 100% polypropylene extremely tough board and easier to recycle
- Bonded felt underlay Xtra protection for delicate surfaces like lift interiors
- 12 month UV protection