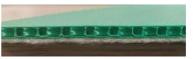

## Protecta Board XTRA 5mm

A high impact protection board that effectively safeguards most floors and delicate surfaces from heavy equipment, debris, and foot traffic

## **Key Benefits:**

- Anti-Slip (P4 rating) and Water Resistant
- Industry leading compressive strength (8.9t/100mm2) before compressing, and not being able to be re-used\*.
- Fire rated\*
- 100% polypropylene extremely tough board and easier to recycle
- Bonded felt underlay Xtra protection for delicate surfaces like lift interiors
- 12 month UV protection